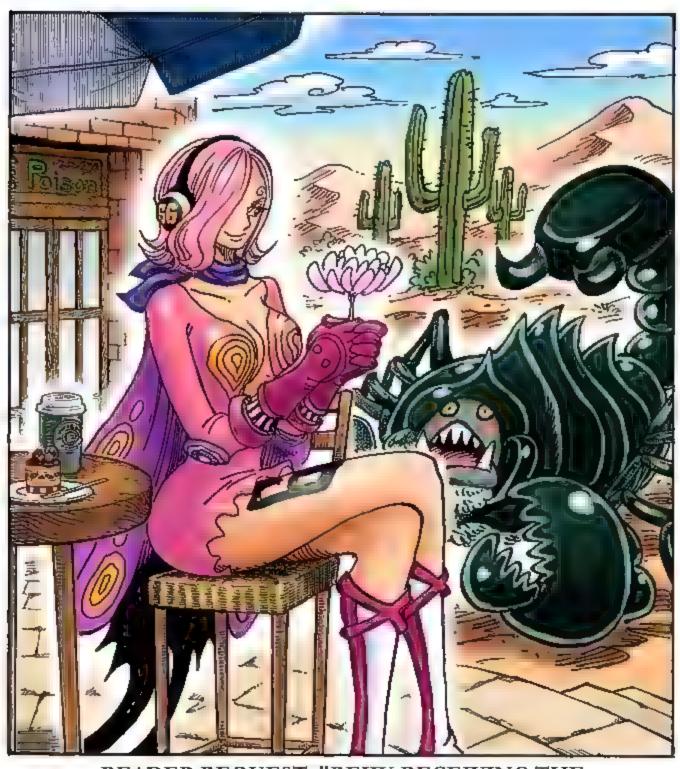

## Chapter 1003: NIGHT ON THE BOARD

READER REQUEST: "REIJU RECEIVING THE AFFECTIONS OF A SCORPION WITH A CACTUS FLOWER" BY NODA SKYWALKER

(Buchonosuke, Tochigi)

Q: What style of topknot is Kozuki Oden sporting? What's the name of it? Is it the "Perfect Fit for Wano Pillows" knot?